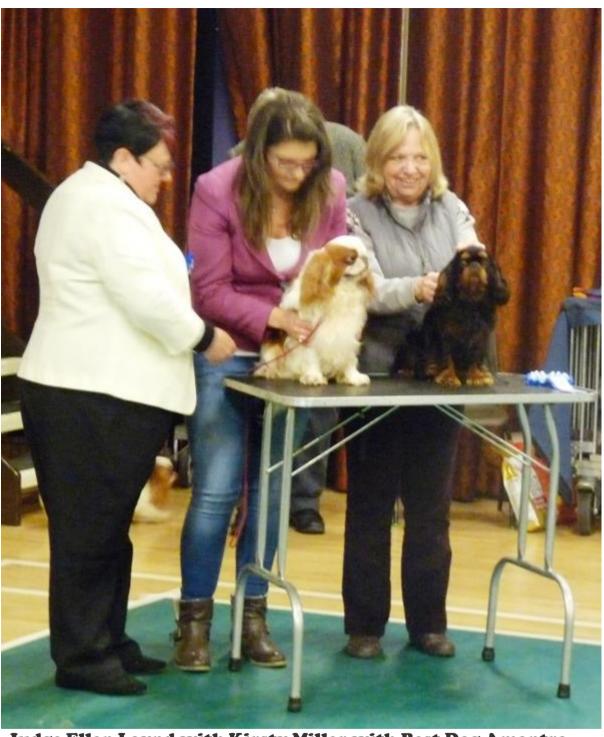

Kirsty Miller With Best Dog Amantra Reglis of Feorlig SC CM. John Blewett (Secretary)& Ruth Mochrie with her 2 puppy winners BPIB

**Downsbank Liturgy and Downsbank Vesper** 

**Veteran Dog Winners** 

Minor Puppy Dog Winners

**Special Open Blenheim or Tricolour Dog Winners** 

Challenge for Best Dog

**Challenge For Best Dog Puppy** 

Judge Ellen Loynd with Kirsty Miller with Best Dog Amantra Regis of Feorlig ShCM and Jackie Portingale with Res Best Dog Jacrianna King's Ransome