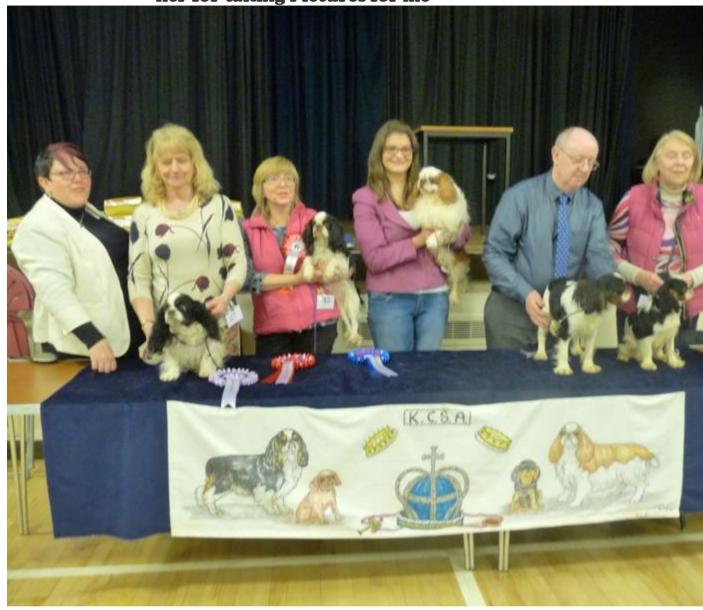

## King Charles Spaniel Associaton Open Show 12th February 2017 Judge - Ellen Loynd Thanks to Margaret Mallows and the exhibitors who helped her for taking Pictures for me

Judge Ellen Loynd, Jean Copland with Best Veteran Ch Tucherish Clemency, Tracy Jackson with Best Bitch & BOB CH Amantra Regalia JW,

Kirsty Miller With Best Dog Amantra Reglis of Feorlig SC CM. John Blewett (Secretary)& Ruth Mochrie with her 2 puppy winners BPIB

**Downsbank Liturgy and Downsbank Vesper** 

**Veteran Dog Winners** 

Minor Puppy Dog Winners