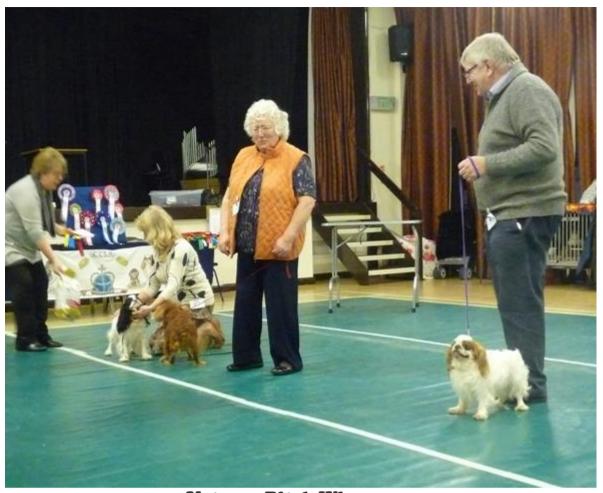

Special Open Blen or Tri Bitch

Ellen Loynd with her Bitch Winners Best Bitch Tracy
Jackson with CH Amantra Regalia JW,
Mea Kendall with Res Best Bitch Cofton Winter time Tale At
Headra JW
and Ruth Mochrie with Best Bitch Puppy Downsbank Vesper

Ruth Mochrie with her 2 puppy winners BPIB
Downsbank Liturgy and Downsbank Vesper assisted by
Margaret Mallows