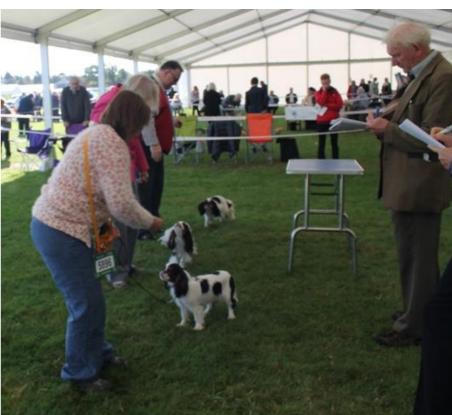

## Driffield - Judge Jean Wallhead

Mea Kendall with Best Puppy Cofton Winter Time Tale, Judge Jean Wallhead, Caroline Robinson with Bitch CC & BOB CH Baldragon She Demands JW and Cindy Williams with Dog Cc Maibee Orlando