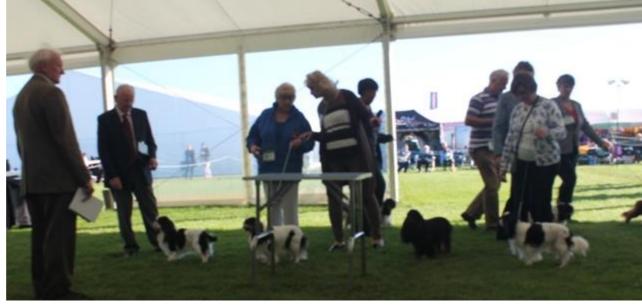

## Driffield - Judge Jean Wallhead

Mea Kendall with Best Puppy Cofton Winter Time Tale, Judge Jean Wallhead, Caroline Robinson with Bitch CC & BOB CH Baldragon She Demands JW and Cindy Williams with Dog Cc Maibee Orlando