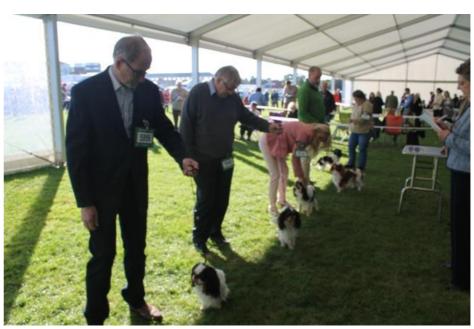

## Driffield - Judge Jean Wallhead

Mea Kendall with Best Puppy Cofton Winter Time Tale, Judge Jean Wallhead, Caroline Robinson with Bitch CC & BOB CH Baldragon She Demands JW and Cindy Williams with Dog Cc Maibee Orlando