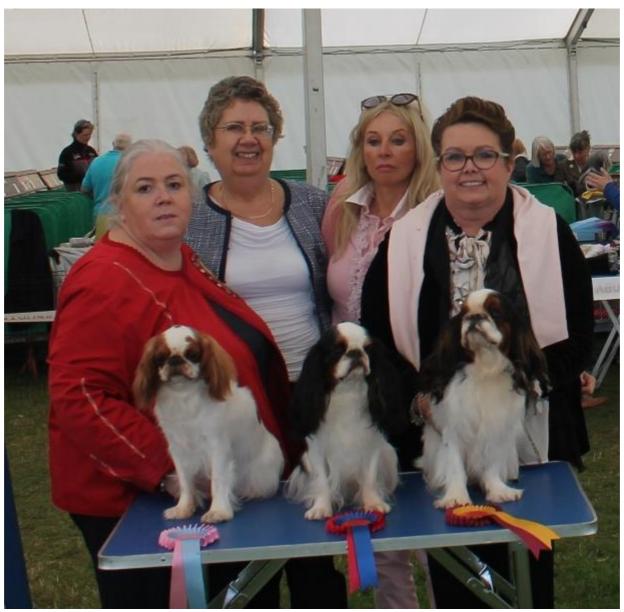

## Driffield - Judge Jean Wallhead

Mea Kendall with Best Puppy Cofton Winter Time Tale, Judge Jean Wallhead, Caroline Robinson with Bitch CC & BOB CH Baldragon She Demands JW and Cindy Williams with Dog Cc Maibee Orlando