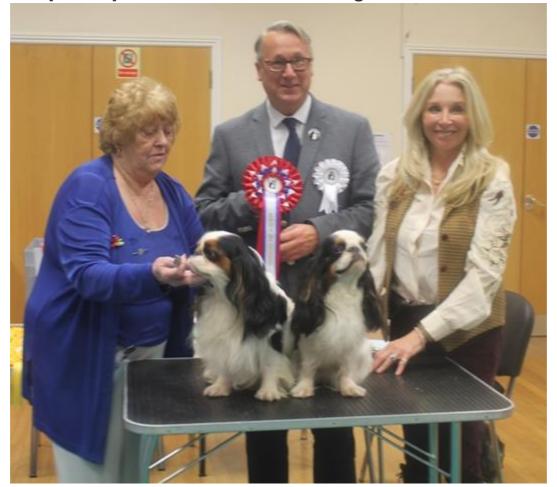

King Charles Spaniel Association
Championship show November 2016 Judge Dr Andreas Schemel

Brenda Essex with DOG CC & BIS CH Chacombe Royal Gift To Brendek, Judge Andreas Schemel and Caroline Bowles-Robinson with Bitch CC CH Baldragon She Demands JW