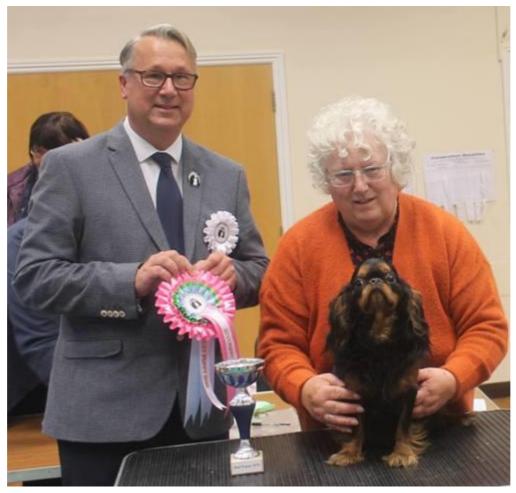

Judge Andreas Schemel and Margaret Mallows With Best Puppy X=Jewel Od Dvou Orechu Binglui

Jean Wallhead with Best Veteran Sleepyhollow Trikki Dikki At Merida And Judge Andreas Schemel