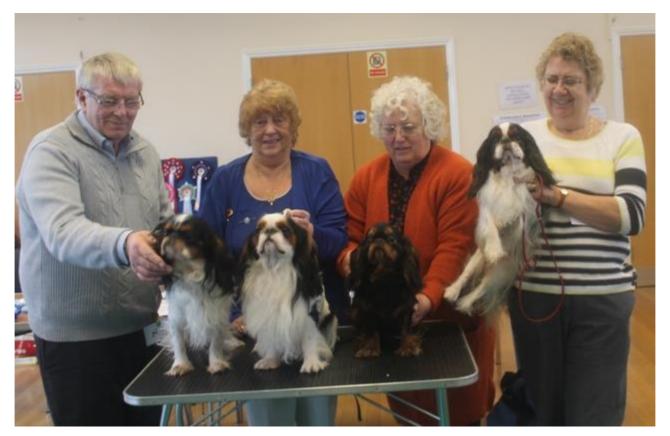

Steve Smith with Res Dog CC Justacharma Magic Is Here. Brenda Essex with CH Chacombe Royal Gift To Brendek Margaret Mallows With Best Dog Puppy X=Jewel Od Dvou Orechu Binglui and Jean Wallhead with Best Dog Veteran Sleepyhollow Trikki Dikki At Merida