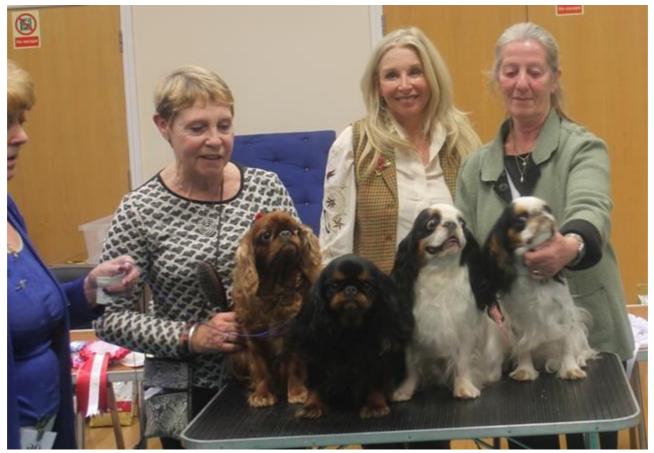

Jenny Stone with Best Botch Veteran Maynorth Fallen From Heaven, Brenda Essex Standing At side with B/T Res Bitch CC Tudorhurst Beatrice At Brendek. Caroline Bowles-Robinson with Bitch CC CH Baldragon She Demands JW and Sue Lindley with Best Bitch Puppy Justacharma Magic Is For You At Meglind