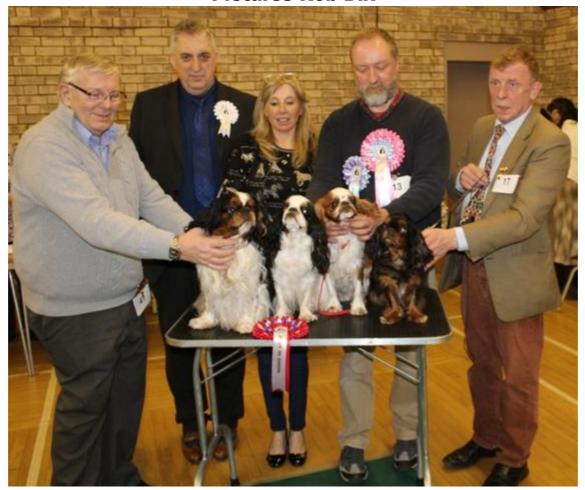

## The King Charles Spaniel Association Open Show - Judge Ian Watt Pictures Rob Dix

Steve Smith with Res BIS Headra's Truly Magic Is Justacharma, Judge Ian Watt, Caroline Robinson with BIS CH Baldragon She Demands JW, John Goodwin With Best Puppy Diggle Dandelion and Stephen Goodwin with Best Veteran Lanola Moreneta