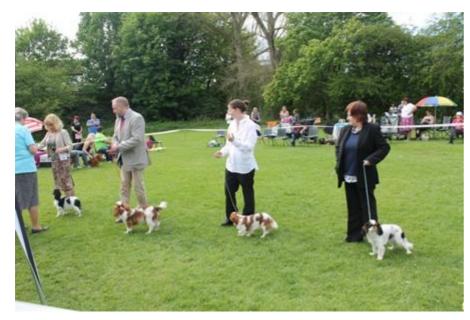

Special Open Ruby Dog Winners

**Special Open Tri Dog Winners** 

Special Open Blenheim Dog Winner

Challenge For Best Puppy Dog

Julia Pennington with Res Dog CC Tudorhurst Aramis, Judge Liz Cartledge, Andreas Schemel with Dog Cc CH Tudorhurst Commodore and Jean Coupland with Best Dog Puppy Tucherish Guilty Verdict