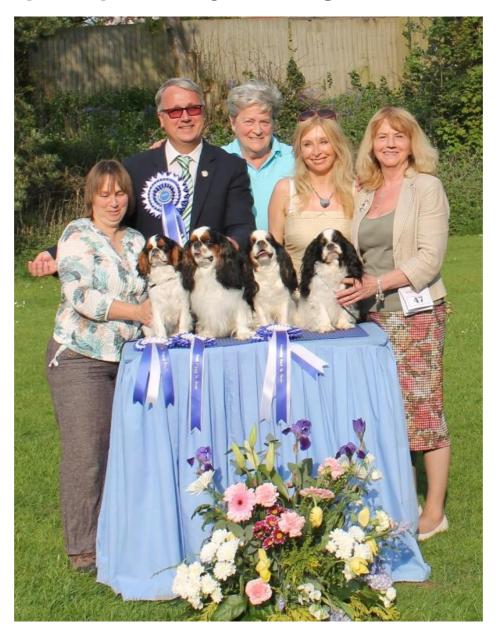

## The King Charles Spaniel Club Championship Show May 2016 Judge - Mrs E Cartledge

Ros Baker with Best Puppy Cofton Fairytale, Andreas Schemel with Dog CC & BOB CH Tudorhurst Commodore, Judge Liz Cartledge, Caroline Bowles-Robinson with Bitch CC CH BaldragonShe Demands JW and Jean Coupland with Best Veteran CH Tucherish Clemency