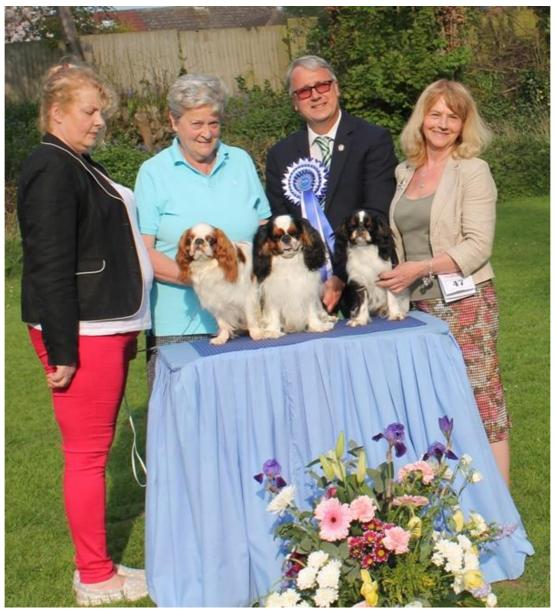

## The King Charles Spaniel Club Championship Show May 2016 Judge - Mrs E Cartledge

Ros Baker with Best Puppy Cofton Fairytale, Andreas Schemel with Dog CC & BOB CH Tudorhurst Commodore, Judge Liz Cartledge, Caroline Bowles-Robinson with Bitch CC CH BaldragonShe Demands JW and Jean Coupland with Best Veteran CH Tucherish Clemency