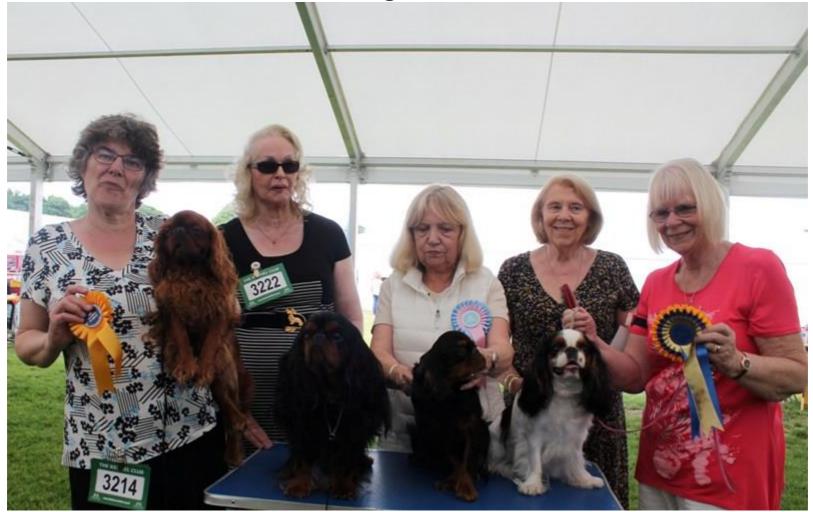

**Leeds - Judge Ruth Mochrie** 

Sarah Maddison with Best Veteran Alambra Rich Ruby, Alicia Pennington with Dog CC Tudorhurst Corsair, Jackie Portingale with Best Puppy Jacrianna King's Ransome, Judge Ruth Mochrie and Maggie Dawson with Bitch CC & BOB CH Cwmhaf Te Kanawa