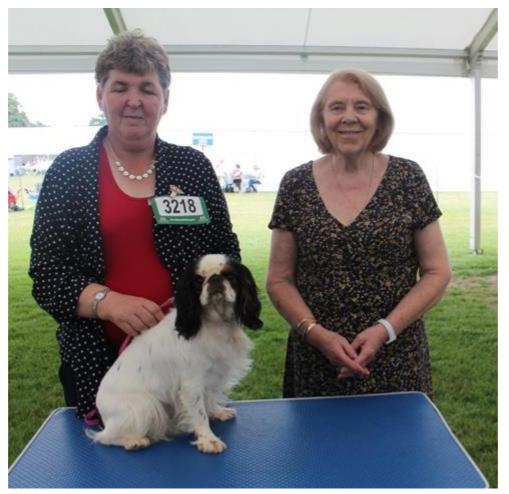

**Res Bitch CC Winner** 

It was Julia's Birthday and she brought cake and drink to Celebrate with her friend's in breed

Some of the dogs in Veteran Group