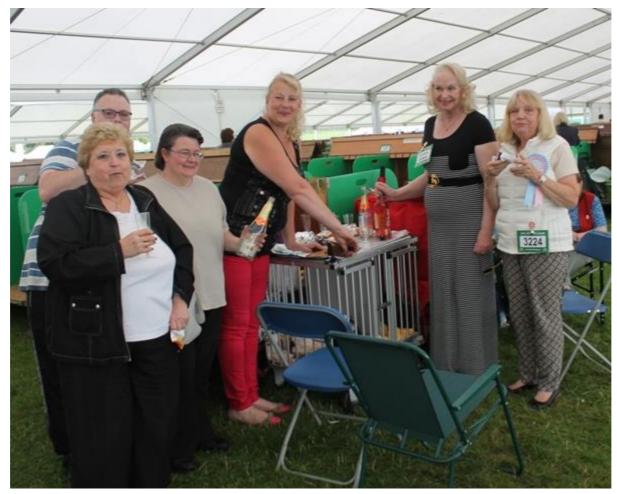

**Res Bitch CC Winner** 

It was Julia's Birthday and she brought cake and drink to Celebrate with her friend's in breed

Some of the dogs in Veteran Group