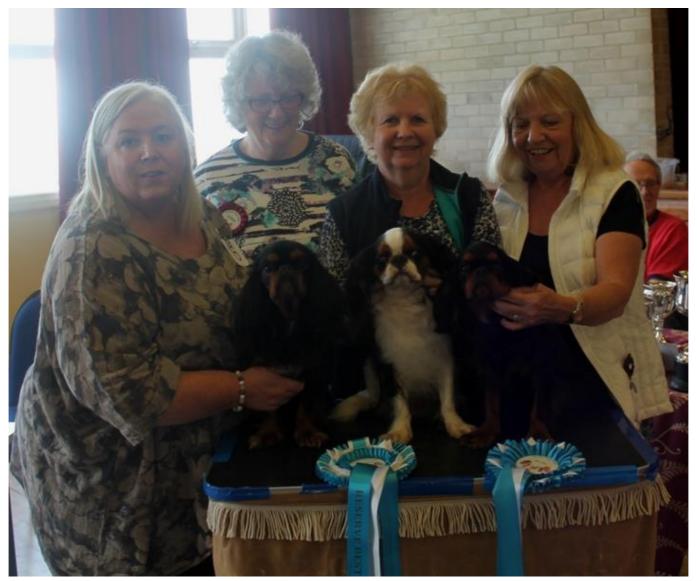

Mea Kendall with Res Best Dog Chocolate Moonlight At Headra, Judge Sheila Johnson,
Pauline Clarke with Best Dog Stonepit Super Sydney For Poltomic and
Jackie Portingale with Best Dog Puppy Jacrianna King's Ransome