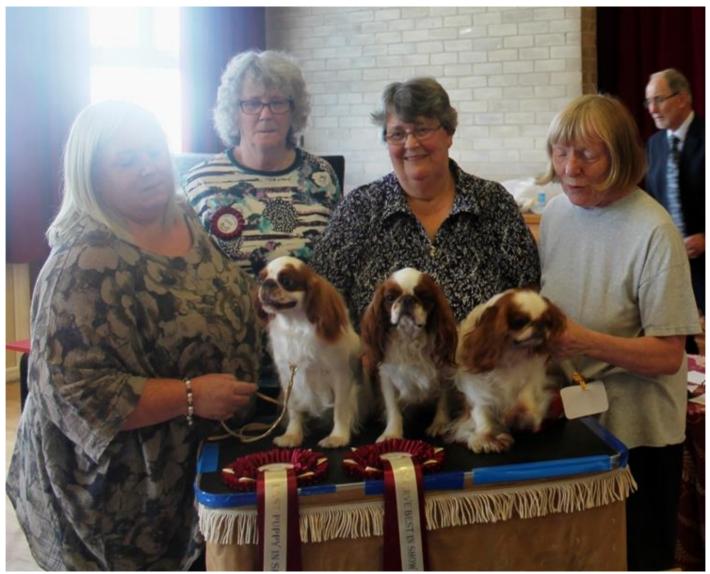

The Northern King Charles Spaniel Club Open Show Sept 16 - Judge Sheila Johnson

Mea Kendall with Res Best in Show & Best Puppy Cofton Winter Time Tale At Headra Judge Sheila Johnson, Valerie Harvey with Best Bitch & BOB Rivermoor Lady Martha and Ann Wadsworth with Best Veteran Justacharma Magic of Kathy