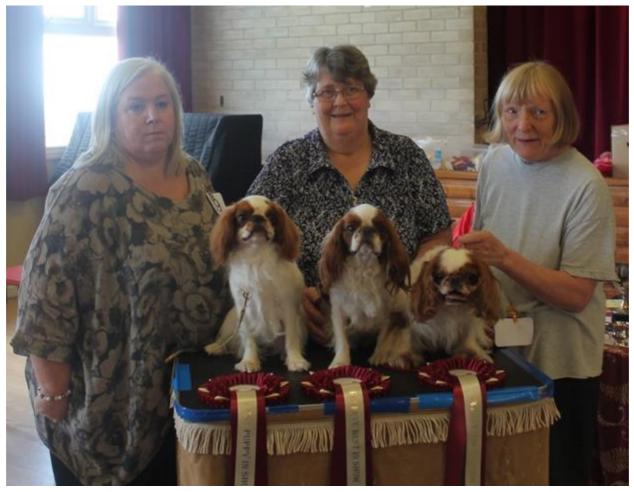

The Northern King Charles Spaniel Club Open Show September 16 Judge Sheila Johnson

Mea Kendall with Res Best in Show & Best Puppy Cofton Winter Time Tale At Headra, Valerie Harvey with Best Bitch & BOB Rivermoor Lady Martha and Ann Wadsworth with Best Veteran Justacharma Magic of Kathy