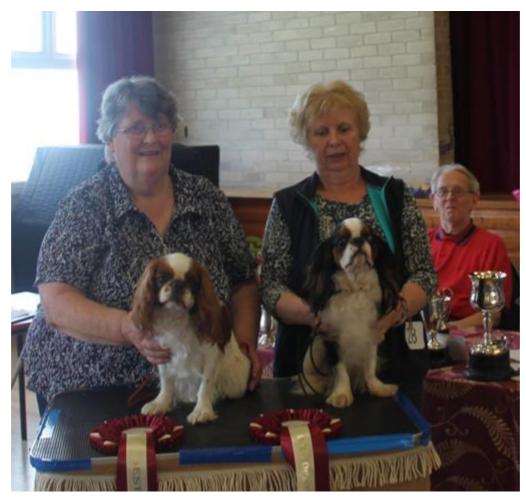

**Winners Brace** 

Valerie Harvey with Best Bitch & BOB Rivermoor Lady Martha Pauline Clark with Best Dog Stonepit Super Sydney For Poltomic