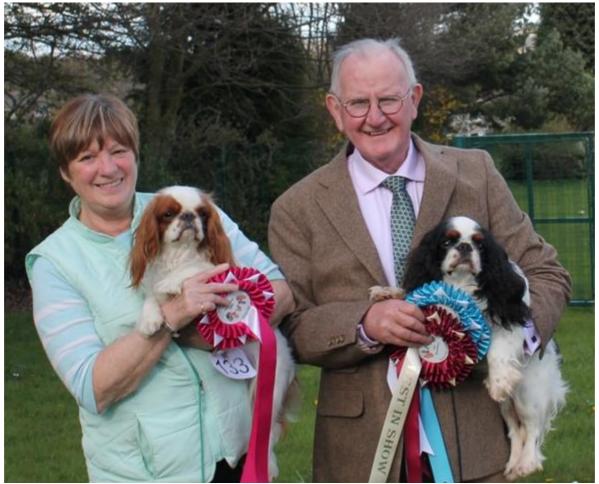

## **Northern King Charles Spaniel Club**

Championship Show 2016 Judge - Raoul Smith

Carol Siddle with Bitch CC Penemma Misty For Me JW with Bill Moffat with Dog CC & BOB CH Maibee Mr Kiplling

Lorraine Gillhespy with Best Puppy Maibee An Impression and Ruth Mochrie with Best Bitch Puppy Downsbank Tiger Lily