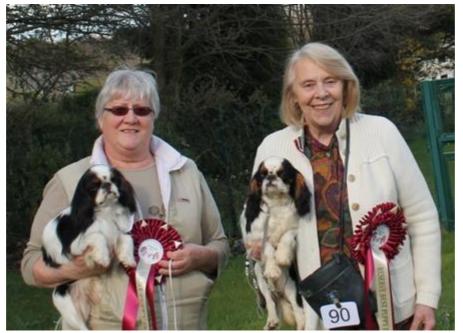

## **Northern King Charles Spaniel Club**

Championship Show 2016 Judge - Raoul Smith

Carol Siddle with Bitch CC Penemma Misty For Me JW with Bill Moffat with Dog CC & BOB CH Maibee Mr Kiplling

Lorraine Gillhespy with Best Puppy Maibee An Impression and Ruth Mochrie with Best Bitch Puppy Downsbank Tiger Lily