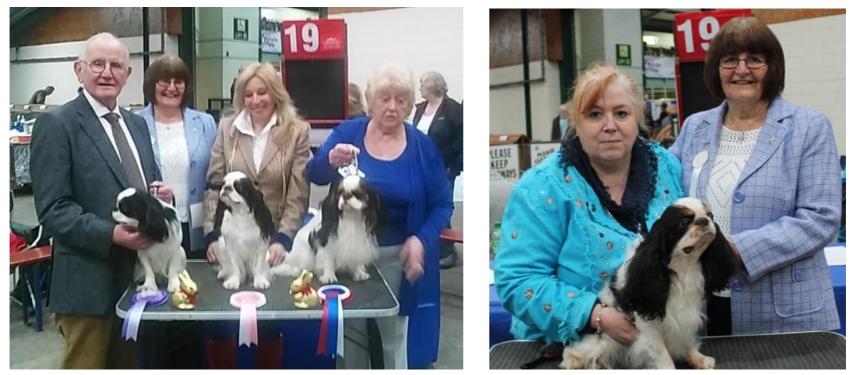

## **UK Toy Dog - Judge Pauline Eddleston**

Bill Moffat with Best Puppy Maibee An Impression, Judge Pauline Eddleston, Caroline Robinson with Bitch CC CHBaldragon She Demands JWand Brenda Essex with Dog CC & BOB CH Chacombe Royal Gift To Brendekand Mea Kendall with Best Veteran Headra's Chocolate D Lite with Judge Pauline Eddleston