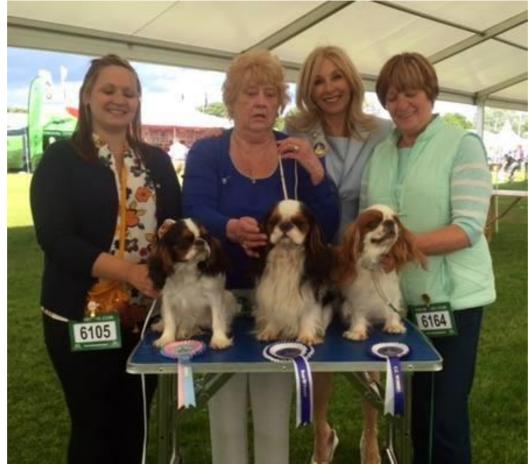

Windsor -Judge Caroline Robinson
Pictures Tom Brady and Caroline Robinson

Emily Baker with Best Puppy Cofton Fairy Tale, Brenda Essex with Dog CC & BOB CH Chacombe Retained Asset Judge Caroline Robinson and Carol Siddle with Bitch CC CH Penemma Misty For Me JW