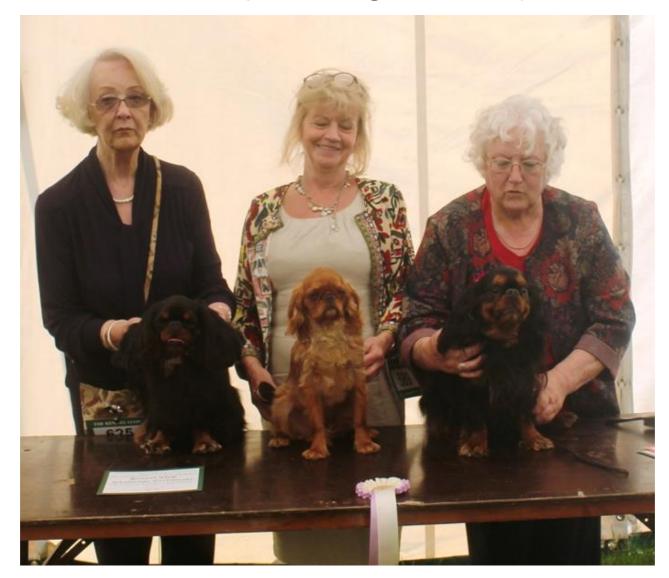

## Blackpool - Judge Jane Lilley

Katherine Stewart with Bitch CC Marchog Macflannelette. Jean Coupland with Best puppy Ambassador Boy Star (imp Rus) and Margaret Mallows with Dog CC & BOB X-Jewel Od Dvou Orechu Binglui (imp Cze)