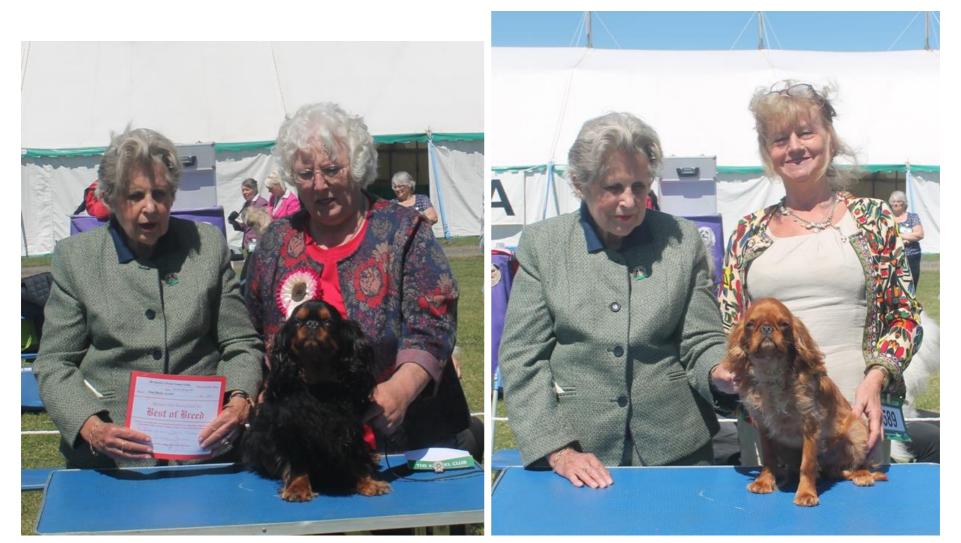

Judge Jane Lilley and Margaret Mallows with Dog CC & Judge Jane Lilley and Jean Coupland with Best puppy BOB X-Jewel Od Dvou Orechu Binglui (imp Cze) Ambassador Boy Star (imp Rus)

**Puppy Dog winner** 