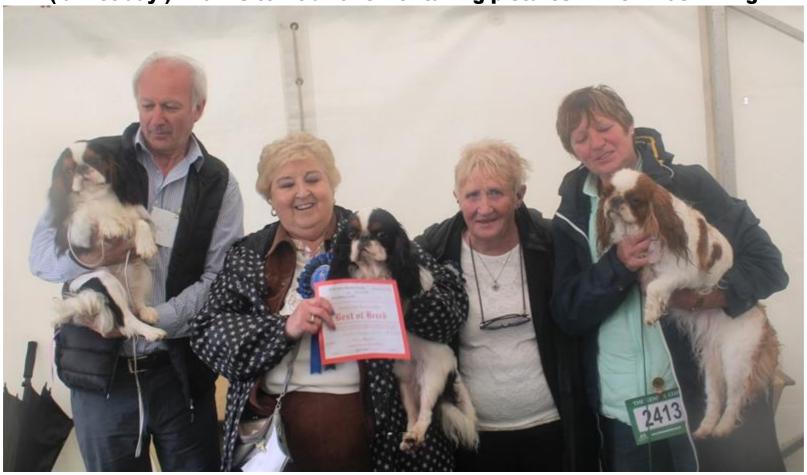

## Border Union - Judge Joyce Wilson ( a wet day ) Thanks to Bob Baker for taking pictures while I was in ring

Roy Wood with Best Puppy Tudorhurst Guardian, Shiela Byers with Dog CC & BOB Lanola Giorgio Armani with Simannie, Judge Joyce Wilson and Carol Siddle with Bitch CC CH Penemma Misty For Me JW