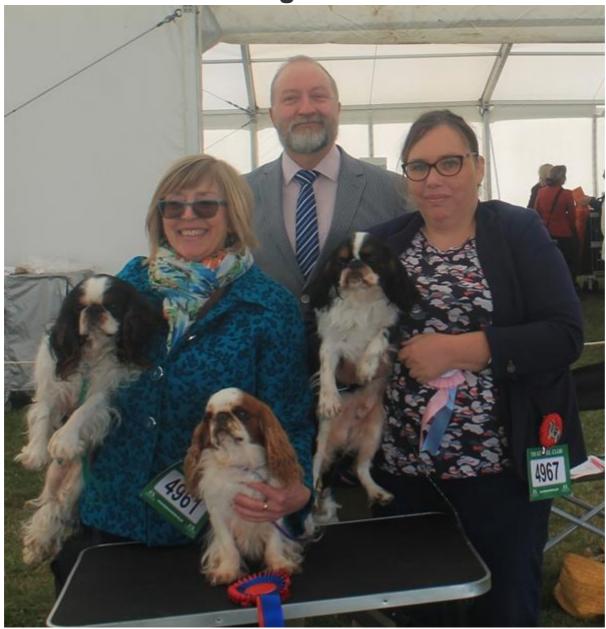

**Driffield - Judge John Goodwin** 

Tracy Jackson with Dog CC Ch Amantra Regal Duke and Bitch CC & BOB Ch Amantra Truffle, Judge John Goodwin and Claire Melville with Best Puppy Sarosota Chenin Blanc

Claire Melville with Res Dog CC Amantra Chorale, Judge John Goodwin and Caroline Bowles-Robinson with Res Bitch CC Ch Baldragon She Demands JW