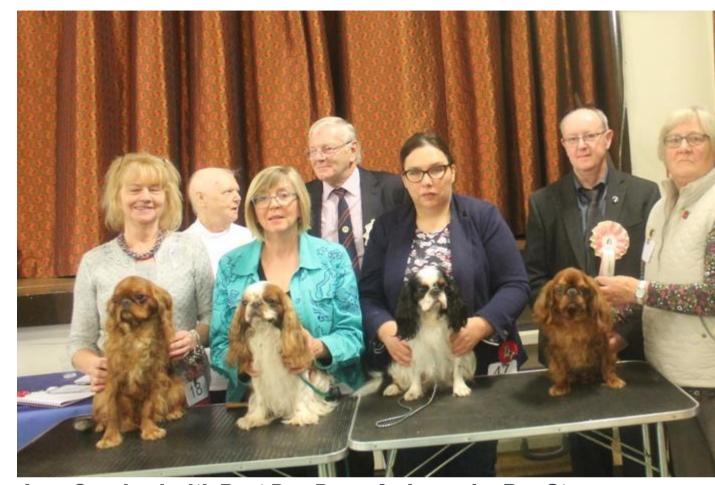

Jean Coupland with Best Dog PuppyAmbassador Boy Star Of Tucherish (Imp Rus), Tracy Jackson with Dog CC CH Amantra Treasury, Claire Melville with Res Dog CC Amantra Choral, Lorraine Gillhespy with Best Veteran Dog Lorphil Copper Sunrise JW Back row Margaret Hunter Chairman, Stephen Smith Judge & John Blewett Secretary