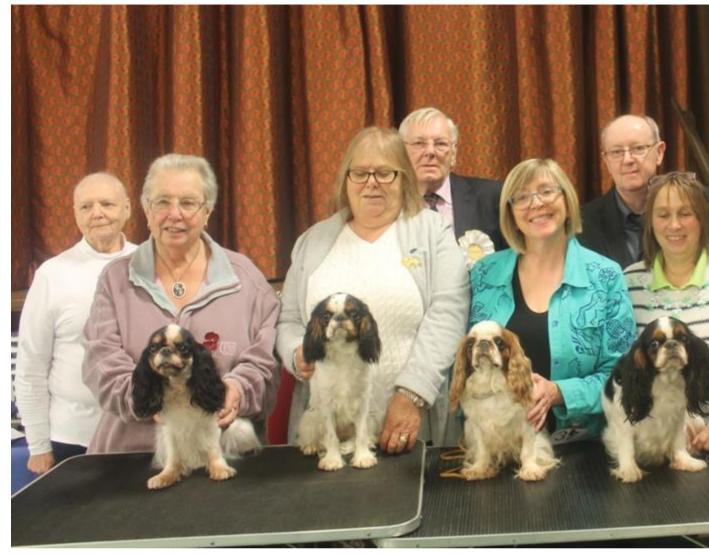

Back row Margaret Hunter Chairman, Stephen Smith Judge & John Blewett Secretary Chris Dix with best Veteran Bitch CH Paulian Prudence For Beewye JW, Claire Champion with Best Puppy Bitch

Lankcome Betty Davis Tracy Jackson with Bitch CC CH Amantra Truffle and Ros Baker with Res Bitch CC Cofton Fairy Tale