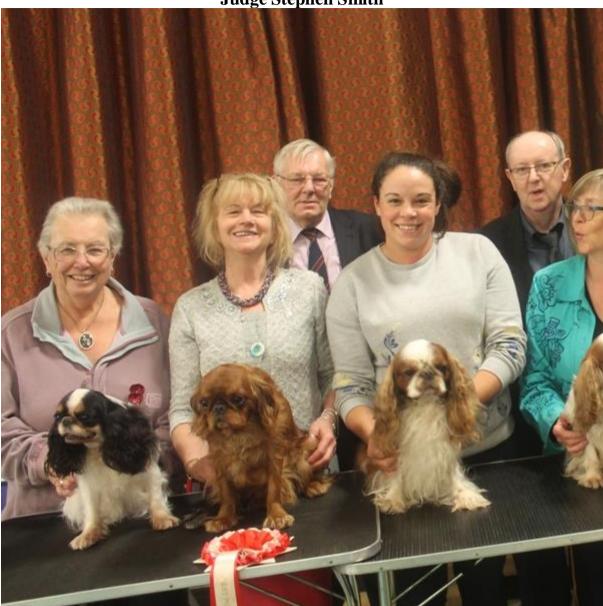

King Charles Spaniel Association Championship Show Judge Stephen Smith

Chris Dix with Best Veteran CH Paulian Prudence For Beewye JW, Jean Coupland with Best Puppy Ambassador Boy Star Of Tucherish (Imp Rus). Judge Stephen Smith Georgina Jackson with Dog CC CH Amantra Treasury, John Blewett Secretary and Tracy Jackson with Bitch CC CH Amantra Truffle