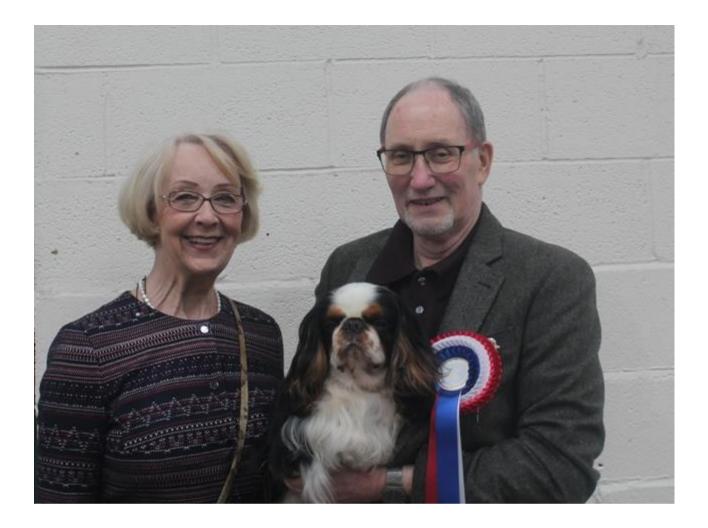

UK Toy Dog - Judge Brenda Essex

Evan Ryan with Best Puppy Cavallibrooke Lady Lovelace, Caroline Bowles-Robinson with Bitch CC Ch Baldragon She Demands JW,

Ron Stewart with Dog CC & BOB Kasamanda Just A Dream For Marchog and Stephen R Goodwin with Best Veteran Ch Maibee Clementine Of Lanola SH CM

Challenge For Best Veteran

Katherine & Ron Stewart with BOB Kasamanda Just A Dream For Marchog Caroline Bowles-Robinson with Bitch CC Ch Baldragon SheDemands JW

Lovelace

Evan Ryan with Best Puppy Cavallibrook Lady Stephen R Goodwin With Best Veteran CH Maibee Clementine of Lanola SH CM