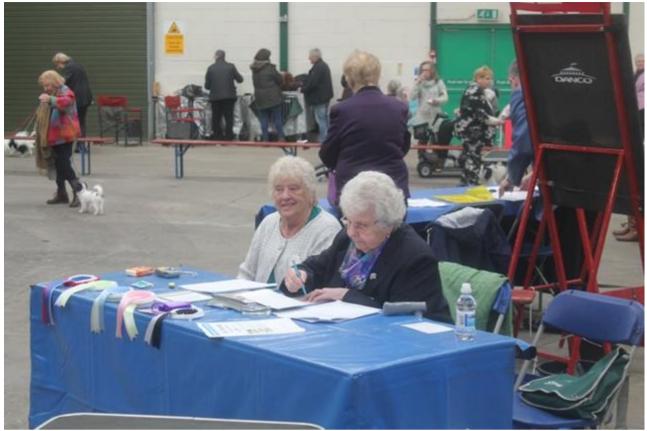

Brenda Essex sitting at table Sheila & Cindy arranged a Buffet for Brendas 80th Birthday and Sarah's birthday which was the weekend before