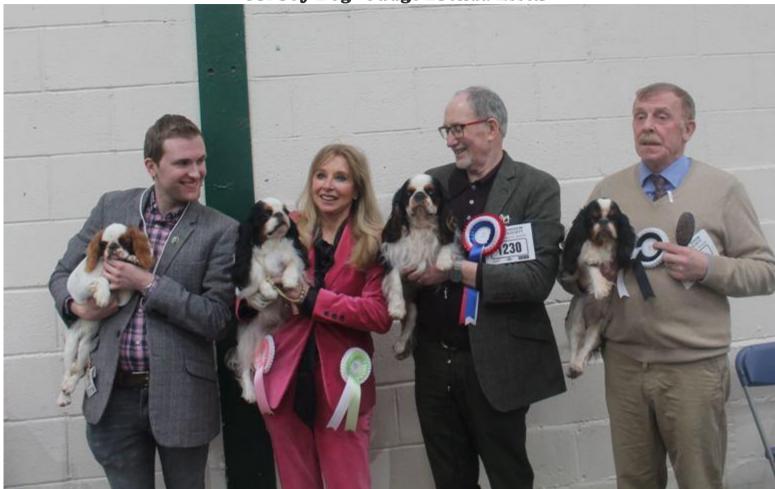

UK Toy Dog - Judge Brenda Essex

Evan Ryan with Best Puppy Cavallibrooke Lady Lovelace, Caroline Bowles-Robinson with Bitch CC Ch Baldragon She Demands JW,

Ron Stewart with Dog CC & BOB Kasamanda Just A Dream For Marchog and Stephen R Goodwin with Best Veteran Ch Maibee Clementine Of Lanola SH CM

Challenge For Best Veteran

Katherine & Ron Stewart with BOB Kasamanda Just A Dream For Marchog Caroline Bowles-Robinson with Bitch CC Ch Baldragon SheDemands JW

Lovelace

Evan Ryan with Best Puppy Cavallibrook Lady Stephen R Goodwin With Best Veteran CH Maibee Clementine of Lanola SH CM