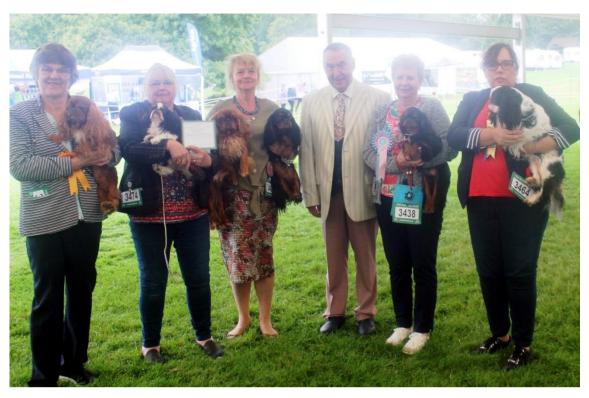

## Leeds – Judge Albert Easdon

Sarah Maddison with Best Veteran Celxo Charles Dickens ShCM, Sandra Singleton with Res Bitch CC Celxo Absolutely Beautiful, Jean Coupland with Res Dog CC Ambassador Boy Star Of Tucherish TAF (Imp Rus) and Bitch CC Mitapip Renaissance By Tucherish, Judge Albert Easdon, Pauline Clark with Best Puppy Poltomic Black Magic and Claire Melville with Dog CC & BOB Ch Amantra Chorale