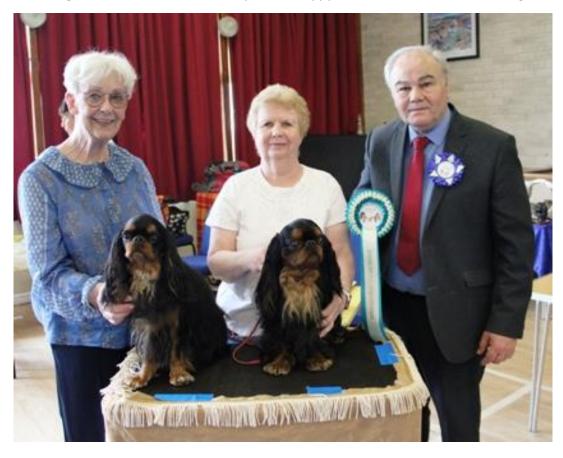

Post Graduate Bitch 1 & 2

Limit Bitch Winners

SO Black & Tan / Ruby Bitch

Brace Winners

Challenge for Bitch CC

Stephen Smith introducing the judge

John Goodwin with The Cups

The Rosettes for Show