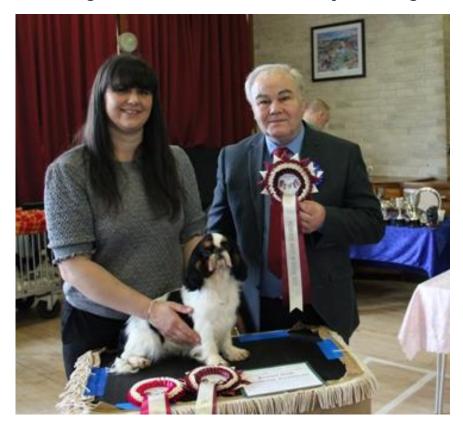

Dorothy Bailey with Best Veteran Aldoricka Smokey Robinson and judge George Farmer

Veteran Dog Winners

Minor Puppy Dog Winners

Puppy Dog Winners

Junior Dog Winner

Post Grad Dog Winners

Limit Dog Winners

Open Dog Winners