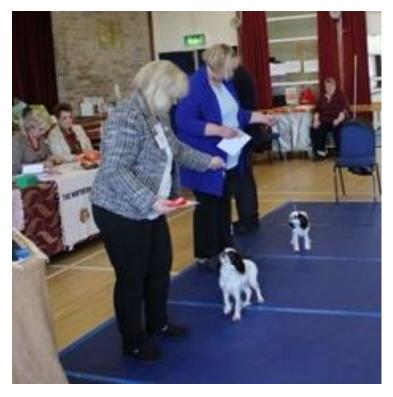

## The Northern King Charles Spaniel Club Championship Show 16th April 2022 Judge George Farmer

Ruth Mochrie with Dog CC & BOB Downsbank Jeffrey and Judge George Farmer

Leila Tarabad with Bitch CC & BOS Baldragon Centre Stage with Khatibi and Judge George Farmer