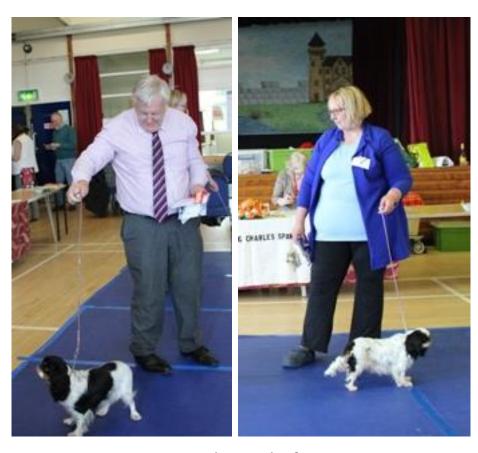

Dorothy Bailey with Best Veteran Aldoricka Smokey Robinson and judge George Farmer

Veteran Dog Winners

Minor Puppy Dog Winners

Puppy Dog Winners

Junior Dog Winner

Post Grad Dog Winners

Limit Dog Winners

Open Dog Winners