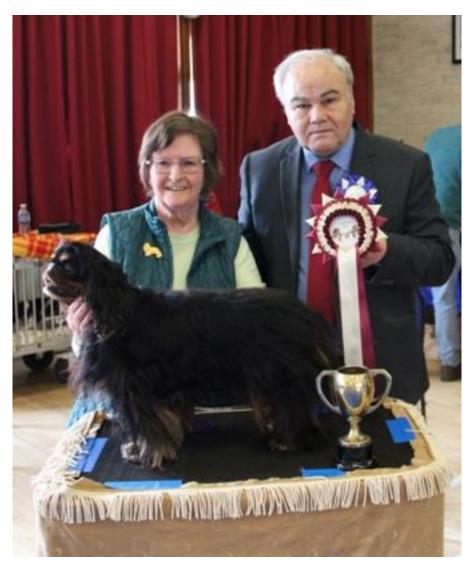

## The Northern King Charles Spaniel Club Championship Show 16th April 2022 Judge George Farmer

Ruth Mochrie with Dog CC & BOB Downsbank Jeffrey and Judge George Farmer

Leila Tarabad with Bitch CC & BOS Baldragon Centre Stage with Khatibi and Judge George Farmer