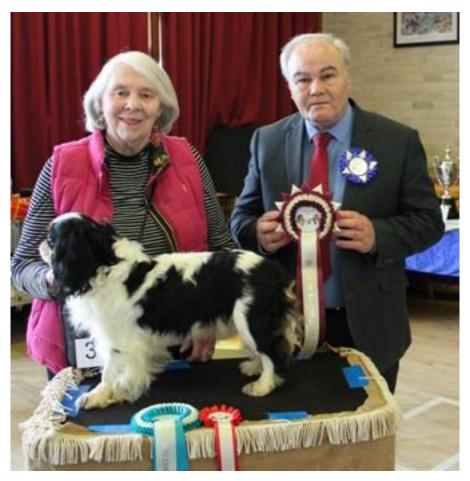

## The Northern King Charles Spaniel Club Championship Show 16th April 2022 Judge George Farmer

Ruth Mochrie with Dog CC & BOB Downsbank Jeffrey and Judge George Farmer

Leila Tarabad with Bitch CC & BOS Baldragon Centre Stage with Khatibi and Judge George Farmer

Ruth Mochrie with Dog CC & BOB Downsbank Jeffrey & Best Puppy Downsbank Indian Ink and Judge George Farmer

Katherine Stewart With Res Bitch CC Marchog Mint Buckle, Pauline Clarke with Res Dog CC Poltomic Black Magic and Judge George Farmer