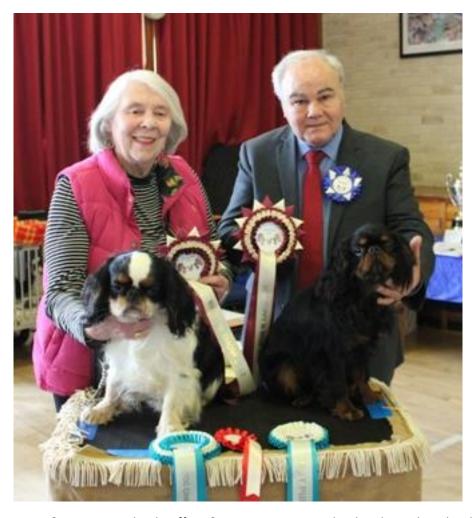

Dorothy Bailey with Best Veteran Aldoricka Smokey Robinson and judge George Farmer

Veteran Dog Winners

Minor Puppy Dog Winners

Puppy Dog Winners

Junior Dog Winner

Post Grad Dog Winners

Limit Dog Winners

Open Dog Winners