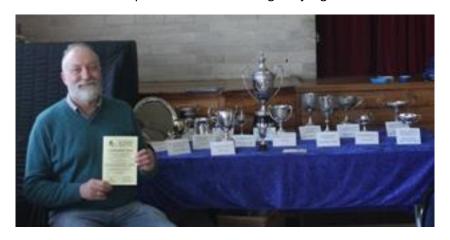

Post Graduate Bitch 1 & 2

Limit Bitch Winners

SO Black & Tan / Ruby Bitch

Brace Winners

Challenge for Bitch CC

Stephen Smith introducing the judge

John Goodwin with The Cups

The Rosettes for Show