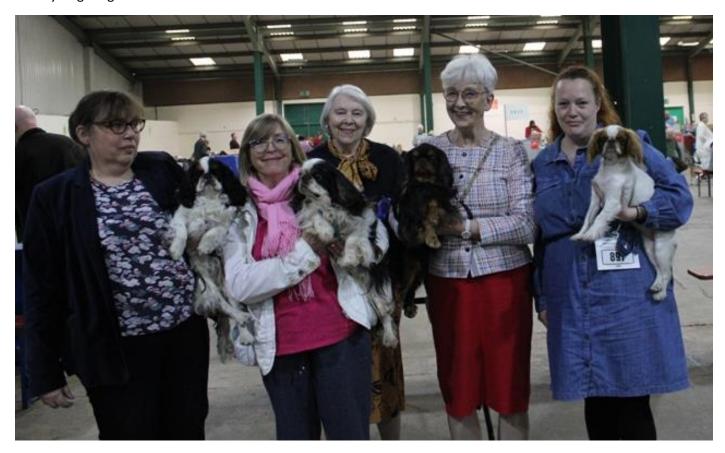

Claie Melville with Tracy Jacksons BP Amantra Summer Regina Tracy Jackson with DCC, BOB & Best Vet Ch Amantra Regal Duke, Judge Ruth Mochrie, Katherine Stewart with BCC Marchog Minta Buckle, and Toni Smith with BSB Rivermoor Lady Matilda