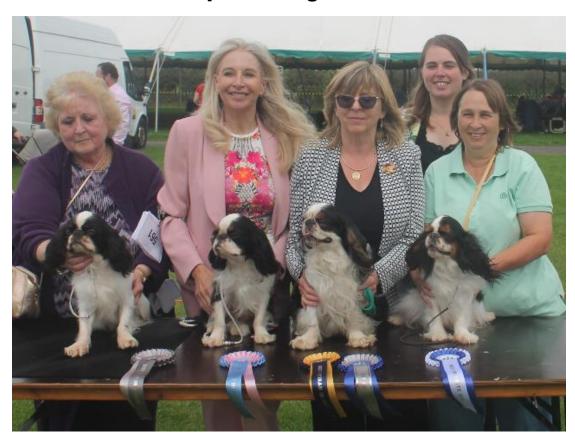

## **Blackpool - Judge Jo Lewis**

SHEILA BYERS WITH BEST JUNIOR SIMANNIE GIOVANNI FACH, CAROLINE BOWLES ROBINSON WITH BEST PUPPY BALDRAGON SHOOTS HE SCORES, TRACY JACKSON WITH BEST VETERAN. DOG CC & BOB CH AMANTRA REGAL DUKE, JUDGE JO LEWIS & ROS BAKER WITH BITCH CC CH COFTON FAIRYTALE