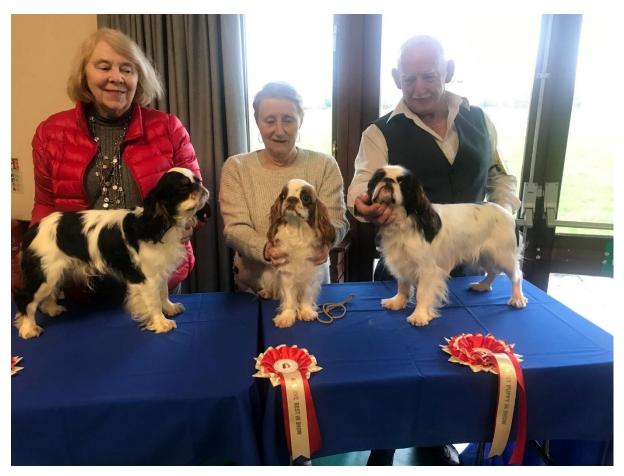

**King Charles Spaniel Association** 

**Open Show Judge Jeannie Coupland** 

**Pictures Caroline Bowles-Robinson** 

Ruth Mochrie with BIS. Downsbank Jeffry, Yvonne Southam with RBIS Cavella Camelia and Antony Arundel with BPIS Chacombe Fin TAF