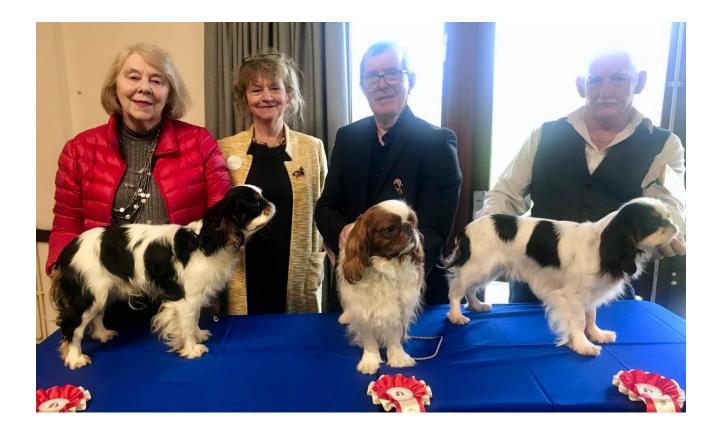

Ruth Mochrie with Best Dog Downsbank Jeffery, Judge Jeannoe Coupland, Brian Traynor with Res Best Dog Celxo Vermouth On Ice and Antony Mr A Arundel with Best Puppy Dog Chacombe Fin TAF

Ruth Mochrie with Best Bitch Puppy Downsbank No Inkling, Judge Jeannie Coupland, Yvonne Southam with Best Bitch Cavella Camelia and Kate Stewart Marchog with Res Best Bitch Minta Buckle