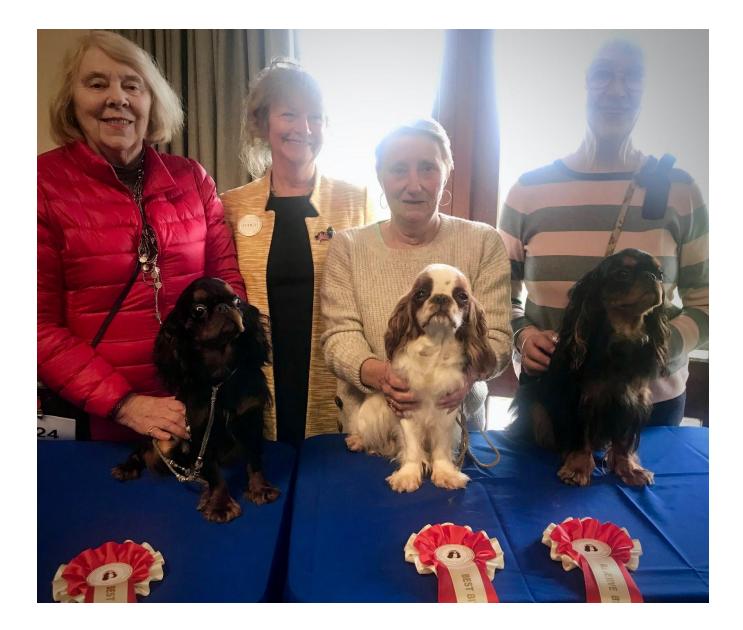

Ruth Mochrie with Best Dog Downsbank Jeffery, Judge Jeannoe Coupland, Brian Traynor with Res Best Dog Celxo Vermouth On Ice and Antony Mr A Arundel with Best Puppy Dog Chacombe Fin TAF

Ruth Mochrie with Best Bitch Puppy Downsbank No Inkling, Judge Jeannie Coupland, Yvonne Southam with Best Bitch Cavella Camelia and Kate Stewart Marchog with Res Best Bitch Minta Buckle