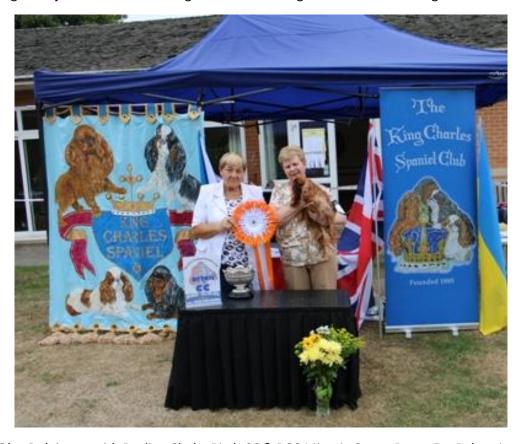

Judge Olga Dolejsova with Mary Constable and Best Puppy in Show Mitapip Nightshade

Judge Olga Dolejsova with Sue Leech and Best Veteran In Show Khandro Something Tells Me

Judge Olga Dolejsova with Sandra Singleton and Res Dog CC Marchog MacTartan Celxo