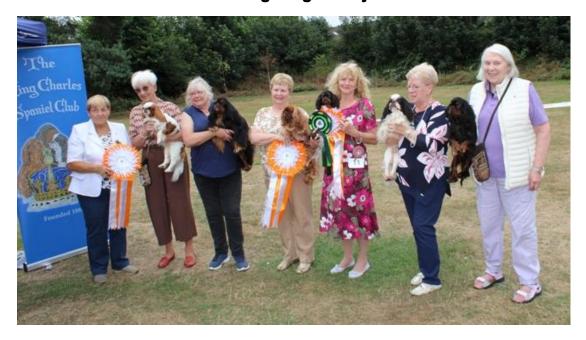

## The King Charles Spaniel Club Championship Show 30th July 2022 Judge Olga Dolejsova

Judge Olga Dolejsova, Katherine Stewart with DOG CC & BIS Monleon Made By Magic For Marchog, Sandra Singleton with Res BIS & Res Dog CC Marchog MacTartan Celxo, Pauline Clarke with Bitch CC & BOS Mitapip Sweet Rosey For Poltomic, Jeannie Coupland with Mary Constables Best Puppy Mitapip Nightshade, Sue Leech with Best Veteran Khandro Something Tells Me and Ruth Mochrie with Best Junior Downsbank Indian Ink