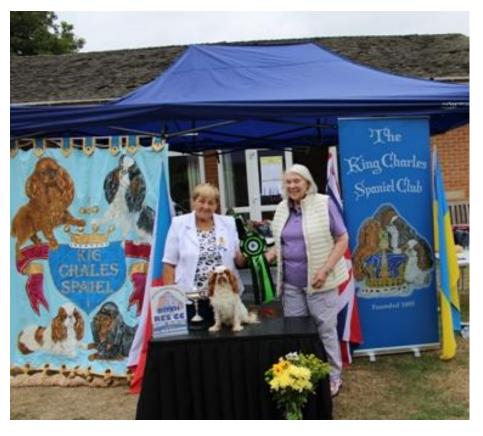

xo, Pauline Clarke with Bitch CC & BOS Mitapip Sweet Rosey For Poltomic, Jeannie Coupland with Mary Constables Best Puppy Mitapip Nightshade, Sue Leech with Best Veteran Khandro Something Tells Me and Ruth Mochrie with Best Junior Downsbank Indian Ink



Judge Olga Dolejsova with Katherine Stewart and Dog CC & BIS Monleon Made By Magic For Marchog



Judge Olga Dolejsova with Sandra Singleton and Res Dog CC & Res BIS Marchog MacTartan Celxo



Judge Olga Dolejsova with Pauline Clarke Bitch CC & BOS Mitapip Sweet Rosey For Poltomic



Judge Olga Dolejsova with Mary Constable and Best Puppy in Show Mitapip Nightshade



Judge Olga Dolejsova with Sue Leech and Best Veteran In Show Khandro Something Tells Me



Judge Olga Dolejsova with Sandra Singleton and Res Dog CC Marchog MacTartan Celxo



Judge Olga Dolejsova with Ruth Mochrie and Res Bitch CC Downsbank Snowdrop