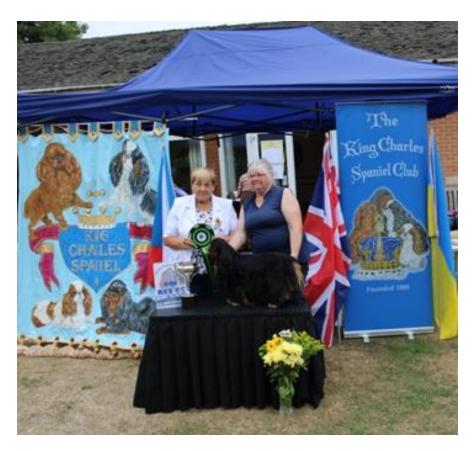

Judge Olga Dolejsova with Mary Constable and Best Puppy in Show Mitapip Nightshade

Judge Olga Dolejsova with Sue Leech and Best Veteran In Show Khandro Something Tells Me

Judge Olga Dolejsova with Sandra Singleton and Res Dog CC Marchog MacTartan Celxo