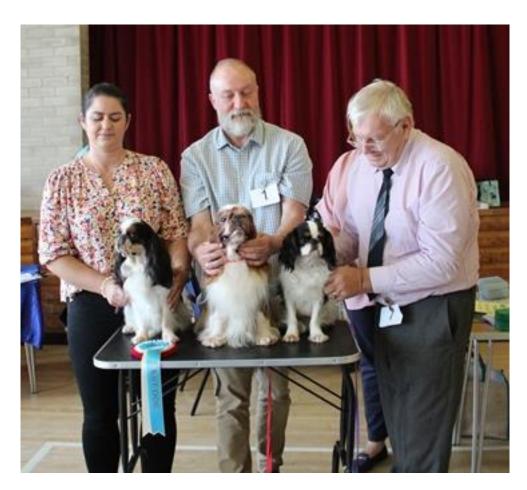

**Brace Winners** 

**Challenge For BIS** 

**#Challenge For Res BIS** 

**Challenge For Best Puppy** 

John Whitman with Best Dog Cofton All I Hav To Do Is Dream With Khatibi, Judge Elaine McInally Leila Tarabad with Best Bitch & BIS CH Baldragon Centre Stage With Khatibi,