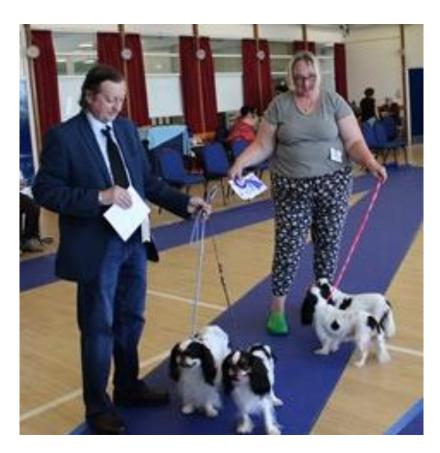

Special Open B/T / Ruby Dog Class Winner

Special Open Blenheim / Tricolour Dog Class Winners

**Line Up For Best Dog** 

Leila Tarabad with Best Dog Cofton All I Hav To Do Is Dream With Khatibi, John Goodwin with Dog Veteran Winner CH Diggle Dandelion JW and Steve Smith With Best Dog Puppy Justacharma So Magic