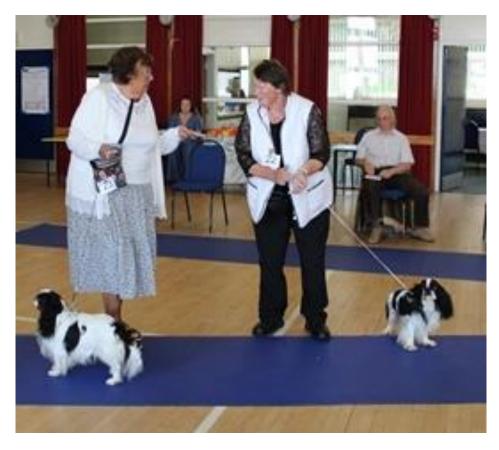

Special Open B/T / Ruby Dog Class Winner

Special Open Blenheim / Tricolour Dog Class Winners

**Line Up For Best Dog** 

Leila Tarabad with Best Dog Cofton All I Hav To Do Is Dream With Khatibi, John Goodwin with Dog Veteran Winner CH Diggle Dandelion JW and Steve Smith With Best Dog Puppy Justacharma So Magic