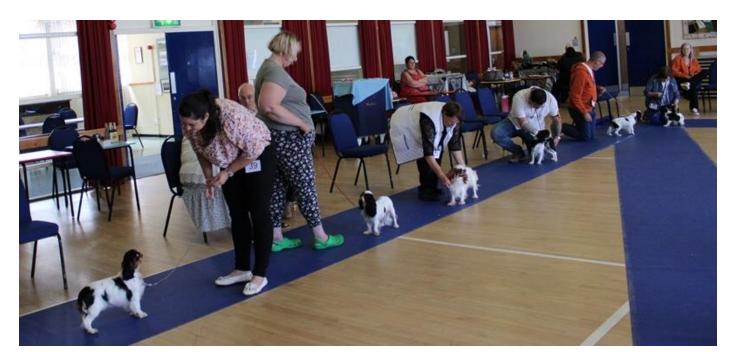

**Veteran Class Winners** 

Minor Puppy Dog Class Winners

**Puppy Dog Class Winners** 

**Junior Dog Class Winners** 

**Yearling Dog Winner** 

**Grad Dog Class Winner** 

**Post Grad Class Winner** 

**Limit Dog Class Winners** 

Special Open B/T / Ruby Dog Class Winner

Special Open Blenheim / Tricolour Dog Class Winners

**Line Up For Best Dog** 

Leila Tarabad with Best Dog Cofton All I Hav To Do Is Dream With Khatibi, John Goodwin with Dog Veteran Winner CH Diggle Dandelion JW and Steve Smith With Best Dog Puppy Justacharma So Magic