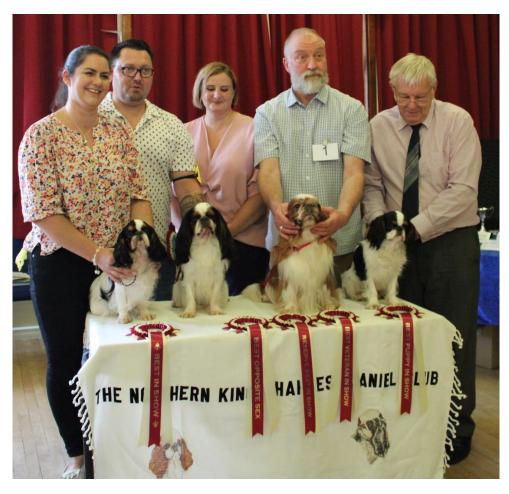

## The Northern King Charles Spaniel Club Open Show September – Judge Elaine McInally

Leila Tarabad with Best Bitch CH Baldragon Centre Stage With Khatibi, John Whitman with Best Dog Cofton All I Hav To Do Is Dream With Khatibi, Judge Elaine McInally, John Goodwin with Best Veteran CH Diggle Dandelion JW and Steve Smith With Best Puppy Justacharma So Magic