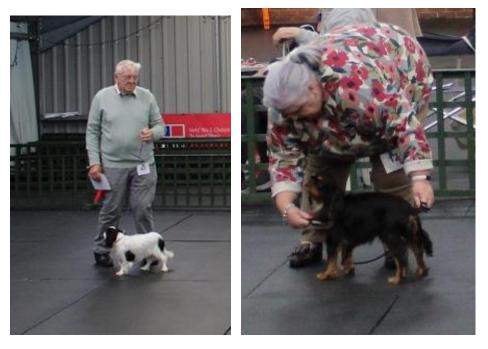

Sue Leech with Best Veteran Khandro Something Tells Me

Minor Puppy Dog Winner

**Puppy Dog Winner** 