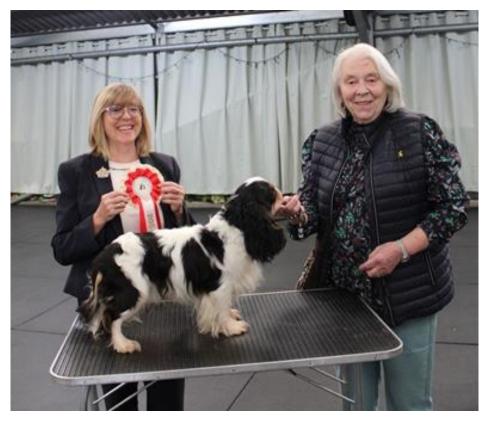

## King Charles Spaniel Association 50<sup>th</sup> Anniversary Show

**Judge Tracy Jackson** 

Judge Tracy Jackson With Ruth Mochrie and Dog CC & BIS Downsbank Jeffrey

Judge Tracy Jackson with Pauline Clark and Bitch CC Mitapip Sweet Rosey For Poltomic