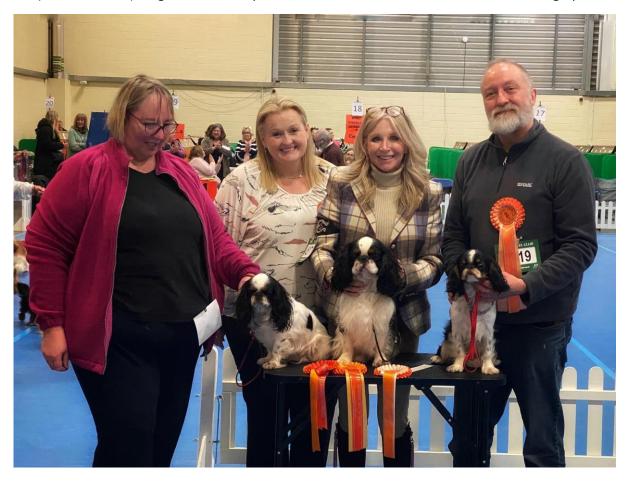

Boston Ch ( No CC for KCS) Judge Michelle Chapman ,, Thanks Helen & Michelle & John for Photographs

Helen Abbott with Best Bitch - Cofton Reach for The Stars, Judge: Michelle Chapman, Caroline Bowles-Robinson with Best Dog, BOB & Group 3 - Ch Baldragon Shoots He Scores and John Goodwin with Best Puppy Baldragon Tailor made for Diggle