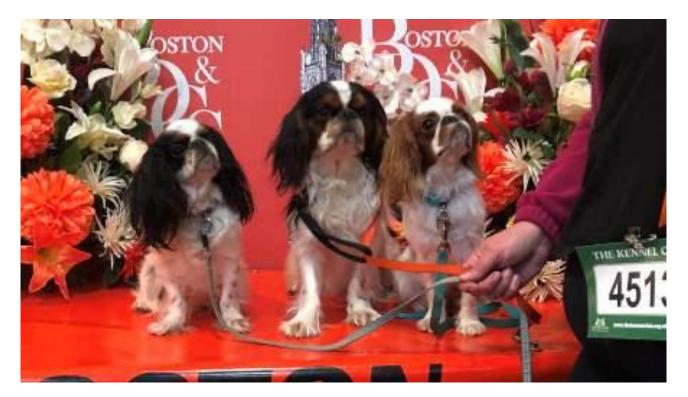

Caroline Bowles-Robinson with Toy Group 3- Ch Baldragon Shoots, Best Puppy Mr J Goodwin Baldragon Tailor

He Scores and Toy Group Judge Andreas Schemel... made for Diggle

Helen Abbott's Best Bitch & Best Special Beginners - Cofton Reach for The Stars with her 2 children. Helmajon Rhapsody in Blue & Helmajon Clara's Romance