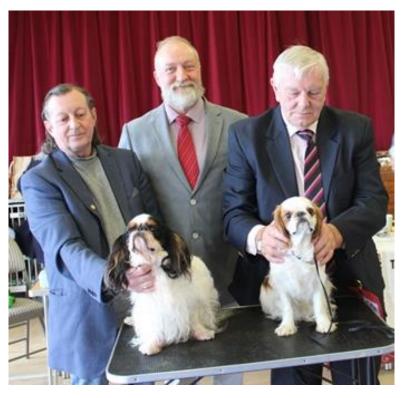

Judge John Goodwin with K Greenwood and Best Bitch Puppy Romana Kalina Vlastilin