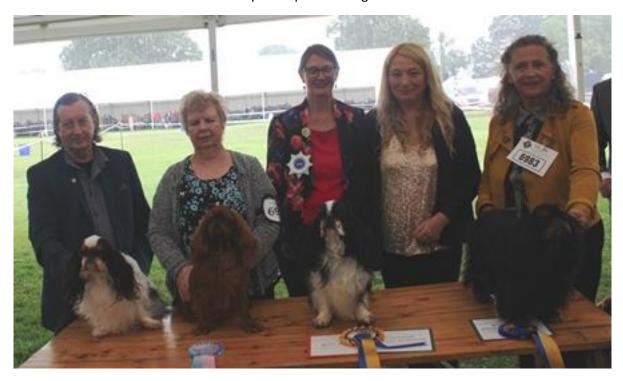

## Leeds Championship Show Judge Liz Rushton

Adrian Tonner with Best Veteran Headra's Inspiration At Halbinsel, Pauline Clarke with Best Puppy, Mitapip Special Edition At Poltomic, Judge Liz Rushton, Wendy Waters with Dog CC & BOB Bonitos Companeros Deluxe Chardonnay and Marilyn Hayward with Bitch CC Am Ch Marsward Black Magic Woman

Brian Rix with Res Bitch CC Ch Baldragon Fame Game At Ricksbury Jw and Tim Tuesley with Res Dog Am Ch
Marsward My Masterpiece

Puppy Dog Winners

Junior Dog Winners

Post Graduate Dog Winner

Limit Dog Winners