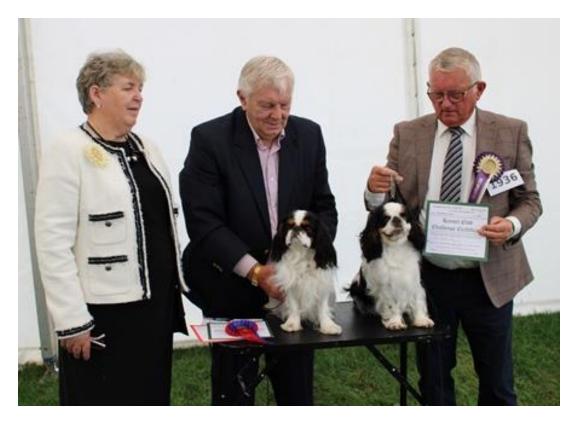

Judge Jennifer Matches, Stephen Smith with Dog CC & BOB and Group 3 Justacharma So Magic J W and Brian Rix with Bitch CC Ch Baldragon Fame Game at Ricksbury JW

Pauline Clarke with Res Bitch CC Ch Mitapip Sweet Rosey For Poltomic, Judge Jennifer Matches and Caroline Bowles-Robinson with Res Dog CC Tom Des Trois Maillets Baldragon (Naf) (Imp) Fra