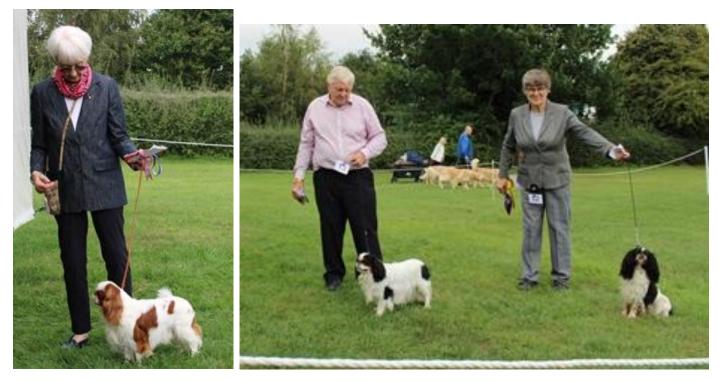

## Judge John Whitman

Pauline Clark with Best Bitch Poltomic Black Magic, Caroline Bowles Robinson with Best Dog & Best in Show Baldragon Worth Russian For and Judge John Whitman

Judge John Whitman with Mea Kendall and Res Best Bitch & Best Puppy Hedra Edith

Bitch Winners Catherine Rhodes with Best Bitch Robinson Baldragon Worth Russian For, Judge John Whitman and Mea Kendall with Res Best Bitch & Best Bitch Puppy Headra Edith

Winner veteran Dog and Best Veteran In show Paulian Where's Walley JW SHCM