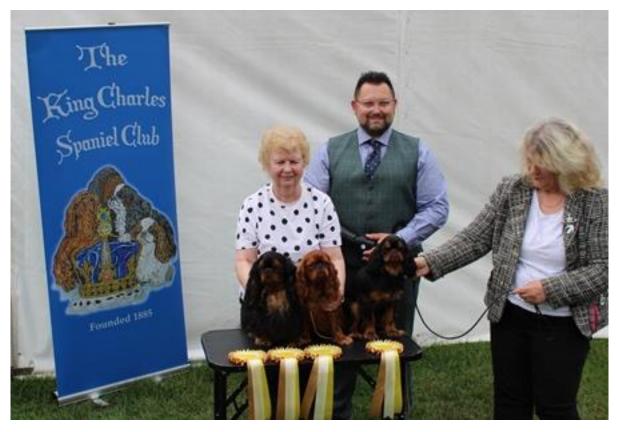

Winning Dogs Pauline Clarke with Best Dog Poltomic Black Magic and Res Best Dog Mitapip Special Edition At Poltomic, Judge John Whitman and Karen Greenwell with Best Puppy Dog Enrice Noire Noir Entrouge (Imp UKR)