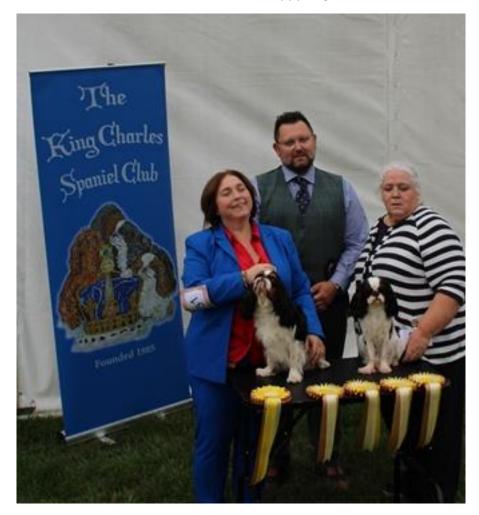

Bitch Winners Catherine Rhodes with Best Bitch Robinson Baldragon Worth Russian For, Judge John Whitman and Mea Kendall with Res Best Bitch & Best Bitch Puppy Headra Edith

Winner veteran Dog and Best Veteran In show Paulian Where's Walley JW SHCM