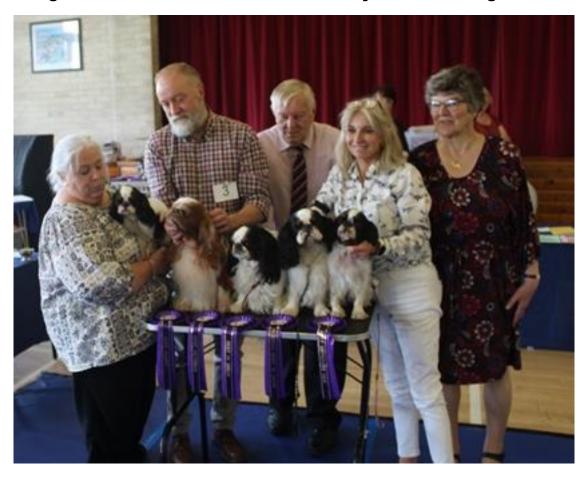

## The Northern KCS Club Open Show

Judge Sarah Maddison Thanks Dale Haywood for taking Pictures

Mea Kendall with Best Puppy Headra Edith, John Goodwin with Best Veteran CH Diggle Dandelion JW, Stephen Smith with BIS & Best Dog CH Justacharma Magic Goes On, Caroline Bowles Robinson with Res BIS & Res Best Dog CH Baldragon Shoots He Scores and BOS and Best Bitch Baldragon Forever Unique and Judge Sarah Maddison