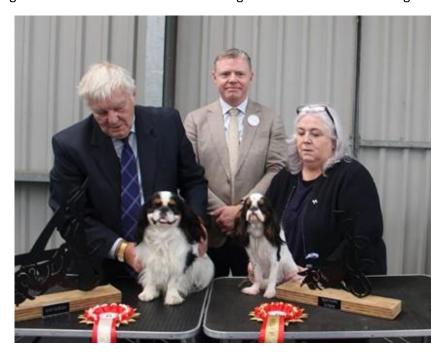

Steve Smith with BIS Justacharma So Magic JW, Judge Philip Lovel and Mea Kendal with Best Puppy Headra Edith

Junior Dog Winners

Yearling Dog Winners

Novice Dog Winners

Graduate Dog Winner

Post Graduate Dog Winner