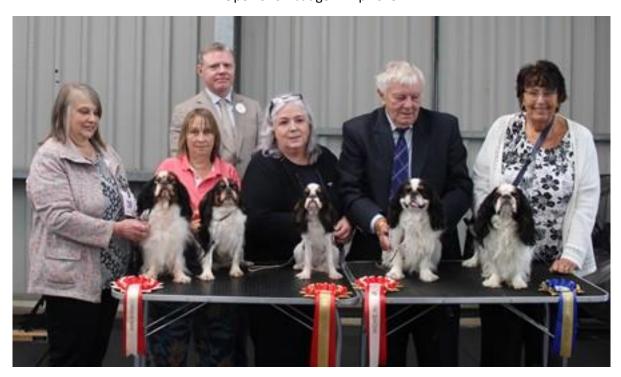

## King Charles Spaniel Association Open Show Judge Philip Lovel

Deborah Pearce with Best Veteran Downsbank Troubadour Over Ozzymoon, Ros Baker with Best Bitch Cofton Ballet Dancer, Judge Philip Lovel, Mea Kendall with Best Puppy Headra Edith, Steve Smith with Best Dog & BIS Justacharma So Magic JW and Gill Smith with Res Best Dog & Res BIS Justacharma Magic Goes On