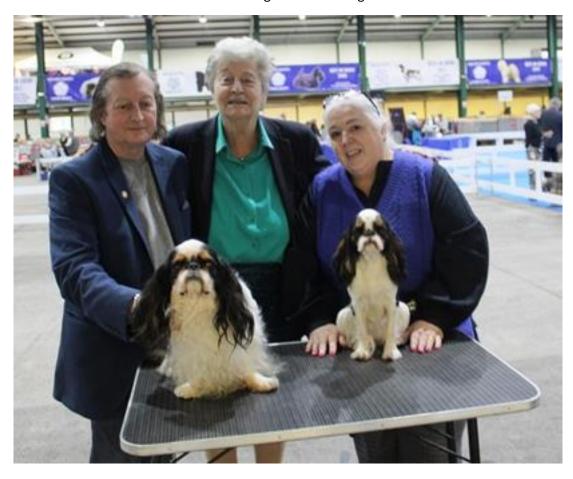

Leila Tarabad Reserve Bitch CC - Baldragon Russian Around with Khatibi, Judge Liz Cartledge and Caroline Bowles-Robinson with Reserve Dog CC - Ch Baldragon Shoots He Scores

Adrian Tonner with Best Veteran - Headra's Inspiration at Halbinsel , Judge Liz Cartledge and Mea Kendall with Best Puppy - Headra Edith