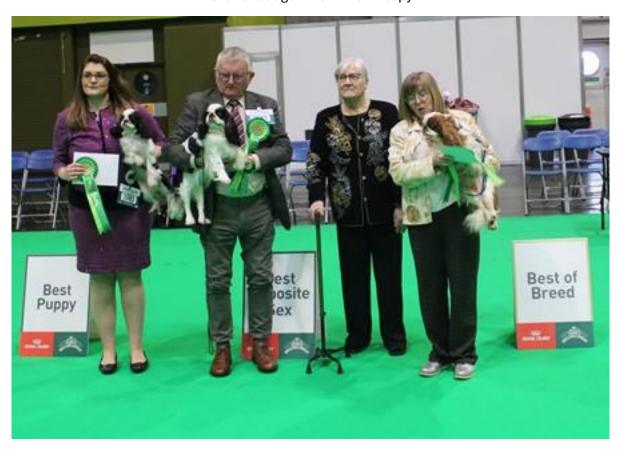

Crufts - Judge: Mrs L M Gillhespy

Kirsty Ryan with Best puppy Chacombe Gladys Deacon at Cavallibrook, Brian Rix with Bitch CC Ch Baldragon Fame Game at Ricksbury JW, Judge Lorraine Gillhespy and Tracy Jackson with Dog CC & BOB with Abbema Somerset's Secret Amantra (Imp Fra)